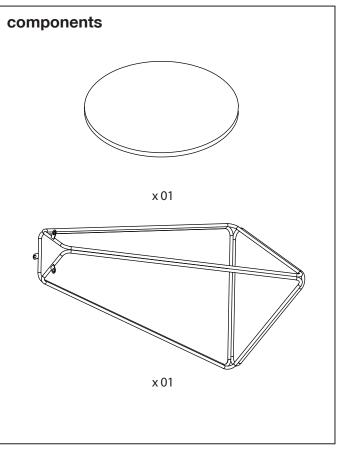

## thank you for your purchase!

This page lists the contents included in the box. Please take time to identify the hardware as well as the individual components of the product. As you unpack and prepare for assembly, place the contents on a carpeted or padded area to protect them from damage. Please follow the assembly instructions closely. Improper assembly can result in personal or property damage. 2 adults are required to safely assemble this product.