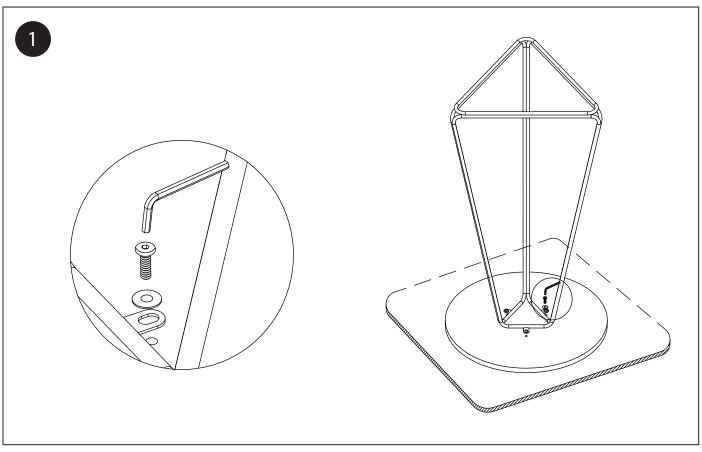

## thank you for your purchase!

This page lists the contents included in the box. Please take time to identify the hardware as well as the individual components of the product. As you unpack and prepare for assembly, place the contents on a carpeted or padded area to protect them from damage. Please follow the assembly instructions closely. Improper assembly can result in personal or property damage. 2 adults are required to safely assemble this product.