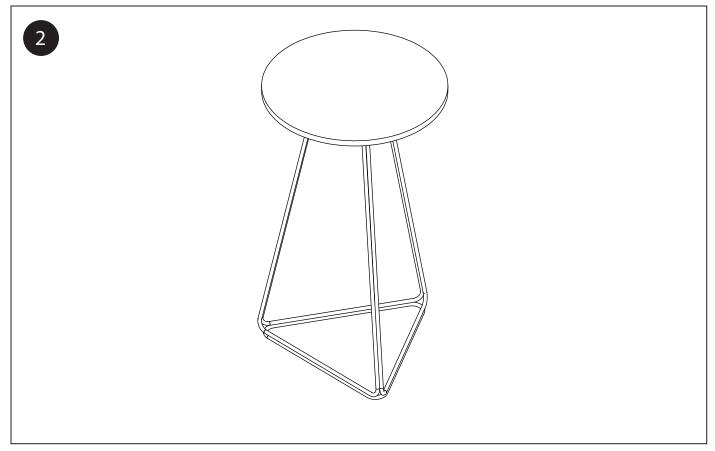

## thank you for your purchase!

This page lists the contents included in the box. Please take time to identify the hardware as well as the individual components of the product. As you unpack and prepare for assembly, place the contents on a carpeted or padded area to protect them from damage. Please follow the assembly instructions closely. Improper assembly can result in personal or property damage. 2 adults are required to safely assemble this product.