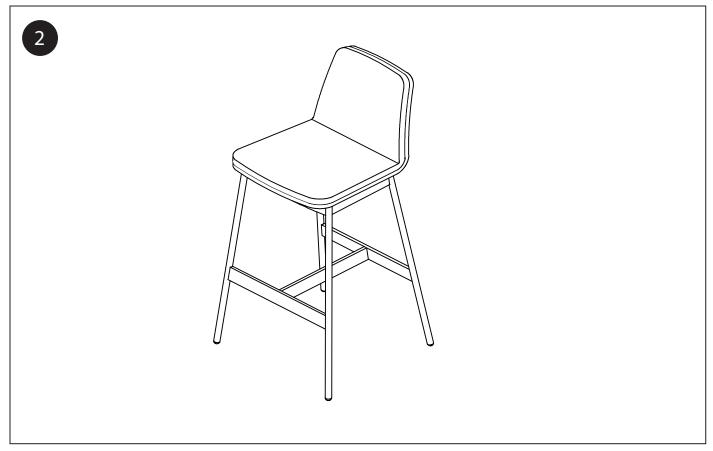

o identify the hardware as well as the individual components of the product. As you unpack and prepare for assembly, place the contents on a carpeted or padded area to protect them from damage. Please follow the assembly instructions closely. Improper assembly can result in personal or property damage. 2 adults are required to safely assemble this product.





## hardware x 04

## cleaning and care

- · Clean surfaces with a dry or damp soft cloth.
- · Use water-based cleaning agents only. Do not use oil or solvent based cleaners.
- · Gently remove stains to upholstery by blotting or handwashing. Do not use excessive brushing or rubbing. Don't use this product as a step ladder.
- · Periodically check and tighten hardware as necessary.



## duet G43BN/G43CN BAR STOOL / COUNTER STOOL