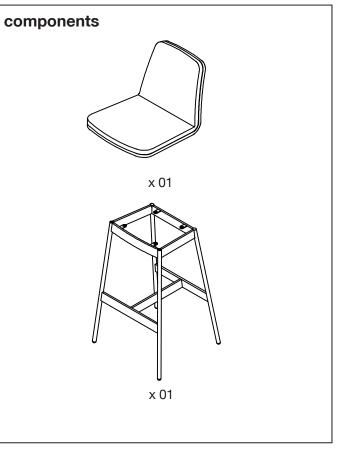

## thank you for your purchase!

This page lists the contents included in the box. Please take time to identify the hardware as well as the individual components of the product. As you unpack and prepare for assembly, place the contents on a carpeted or padded area to protect them from damage. Please follow the assembly instructions closely. Improper assembly can result in personal or property damage. 2 adults are required to safely assemble this product.