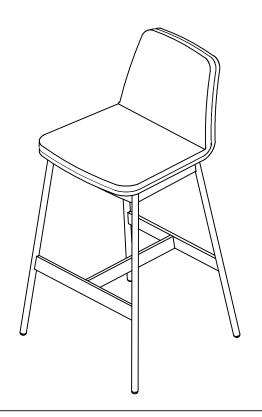

## thank you for your purchase!

This page lists the contents included in the box. Please take time to identify the hardware as well as the individual components of the product. As you unpack and prepare for assembly, place the contents on a carpeted or padded area to protect them from damage. Please follow the assembly instructions closely. Improper assembly can result in personal or property damage. 2 adults are required to safely assemble this product.





## hardware x 04

## cleaning and care

- · Clean surfaces with a dry or damp soft cloth.
- · Use water-based cleaning agents only. Do not use oil or solvent based cleaners.
- · Gently remove stains to upholstery by blotting or handwashing. Do not use excessive brushing or rubbing. Don't use this product as a step ladder.
- · Periodically check and tighten hardware as necessary.



## duet G43BN/G43CN BAR STOOL / COUNTER STOOL