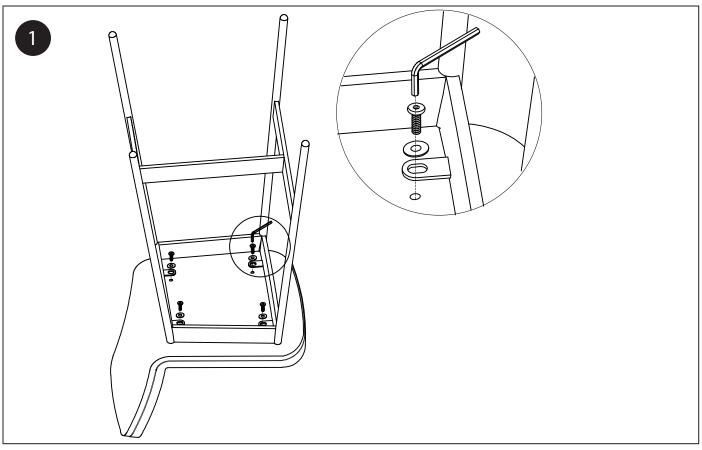

to identify the hardware as well as the individual components of the product. As you unpack and prepare for assembly, place the contents on a carpeted or padded area to protect them from damage. Please follow the assembly instructions closely. Improper assembly can result in personal or property damage. 2 adults are required to safely assemble this product.





## hardware x 04

## cleaning and care

- · Clean surfaces with a dry or damp soft cloth.
- · Use water-based cleaning agents only. Do not use oil or solvent based cleaners.
- · Gently remove stains to upholstery by blotting or handwashing. Do not use excessive brushing or rubbing. Don't use this product as a step ladder.
- · Periodically check and tighten hardware as necessary.



## duet G43BN/G43CN BAR STOOL / COUNTER STOOL