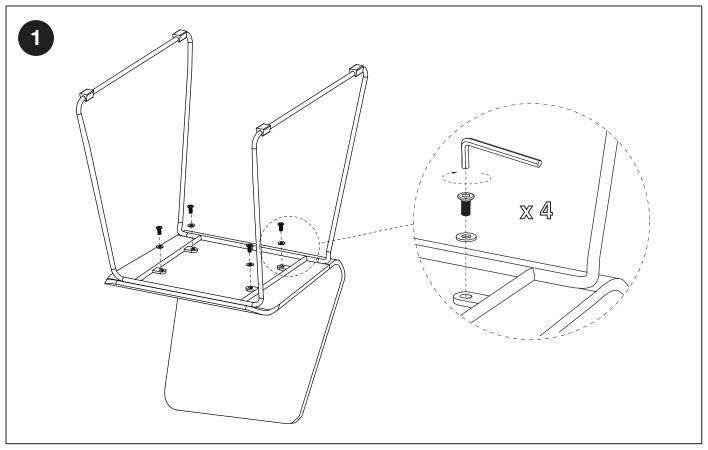

you for your purchase!

This page lists the contents included in the box. Please take time to identify the hardware as well as the individual components of the product. As you unpack and prepare for assembly, place the contents on a carpeted or padded area to protect them from damage. Please follow the assembly instructions closely. Improper assembly can result in personal or property damage. 2 adults are required to safely assemble this product.





## hardware x 04 x 04

## cleaning and care

- · Clean surfaces with a dry or damp soft cloth.
- Use water-based cleaning agents only. Do not use oil or solvent based cleaners.
- Gently remove stains to upholstery by blotting or handwashing. Do not use excessive brushing or rubbing.
- Periodically check and tighten hardware as necessary.