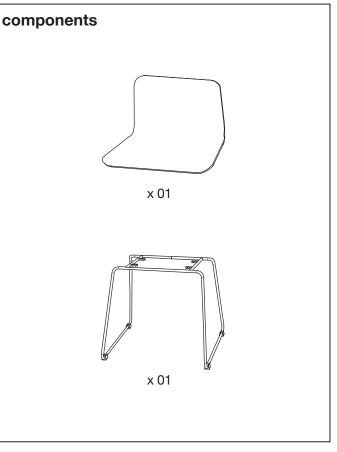

## thank you for your purchase!

This page lists the contents included in the box. Please take time to identify the hardware as well as the individual components of the product. As you unpack and prepare for assembly, place the contents on a carpeted or padded area to protect them from damage. Please follow the assembly instructions closely. Improper assembly can result in personal or property damage. 2 adults are required to safely assemble this product.