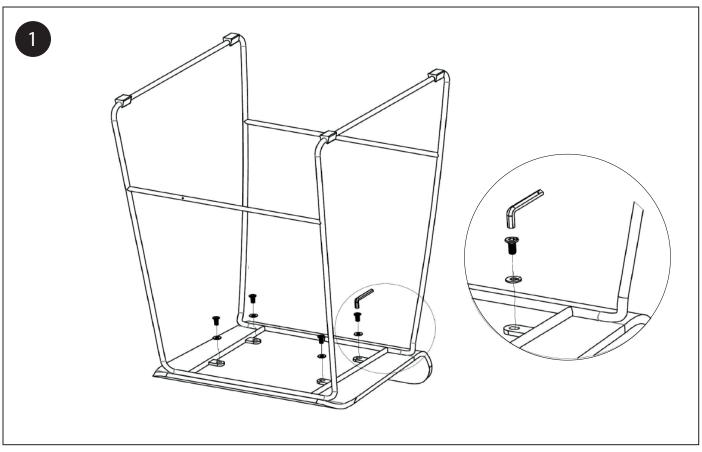

ime to identify the hardware as well as the individual components of the product. As you unpack and prepare for assembly, place the contents on a carpeted or padded area to protect them from damage. Please follow the assembly instructions closely. Improper assembly can result in personal or property damage. 2 adults are required to safely assemble this product.





# hardware x 04 x 01

### cleaning and care

- · Clean surfaces with a dry or damp soft cloth.
- · Use water-based cleaning agents only. Do not use oil or solvent based cleaners.
- · Gently remove stains to upholstery by blotting or handwashing. Do not use excessive brushing or rubbing.Don't use this product as a step ladder.
- · Periodically check and tighten hardware as necessary.





## G38B/G38C BAR STOOL/COUNTER STOOL