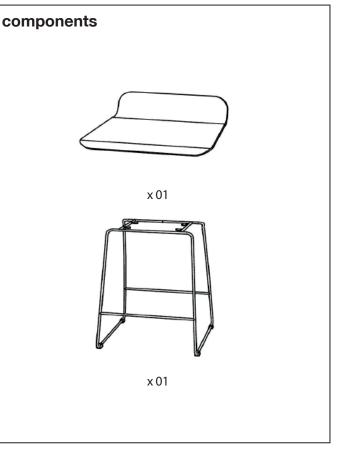

### thank you for your purchase!

This page lists the contents included in the box. Please take time to identify the hardware as well as the individual components of the product. As you unpack and prepare for assembly, place the contents on a carpeted or padded area to protect them from damage. Please follow the assembly instructions closely. Improper assembly can result in personal or property damage. 2 adults are required to safely assemble this product.